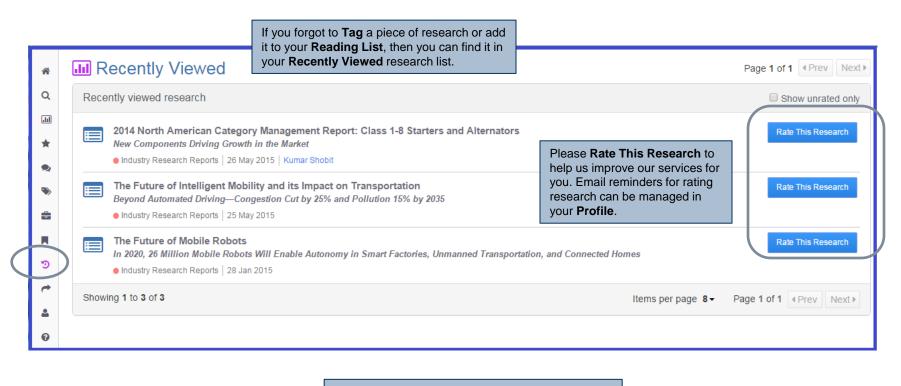

# Recently Viewed / Shared With Me / Rate This Research

→ Shared With Me

Any research **Shared with You** by another member can be accessed using the **Shared With Me** link in the **Navigation** toolbar.