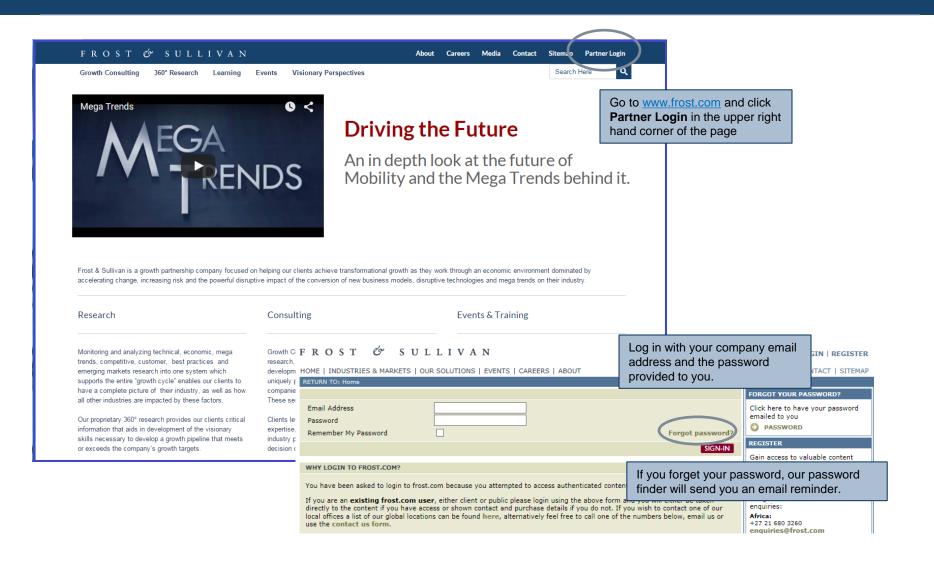

# **Frost.com Portal Tutorial** TEDCO

FROST & SULLIVAN

# **Growth Partnership Services**

Supporting our clients in their journey to achieve Transformational Growth



#### **Table of Contents**

- Signing In
- Overview
- Latest Research
- Profile
- Staff Picks/Documents/Account Forum
- Main Search Engine
- Browse by Industry
- Research Tools
- Viewing Research
- Grab Bag
- Recently Viewed/Shared With Me/Rate This Research
- Contact Information

# Signing In



#### **Overview**

The **Overview** screen provides a snapshot overview of what's new for you, and in the full research catalogue.



#### Latest Research



#### **Profile**



#### Staff Picks / Documents / Account Forum



## **Main Search Engine**



# **Browse by Industry**

Access the **Browse** feature on the Navigation bar.

Explore the Sectors and Subsectors within each Industry.





With our **Browse** feature you will gain a better understanding of the critical information contained within the multiple industries of our 360° research to aid you in achieving your company's growth goals.

#### **Research Tools**



- Shared With Me Enter the first couple of characters of the person's first or last name or their email address. You can share with multiple colleagues at the same t