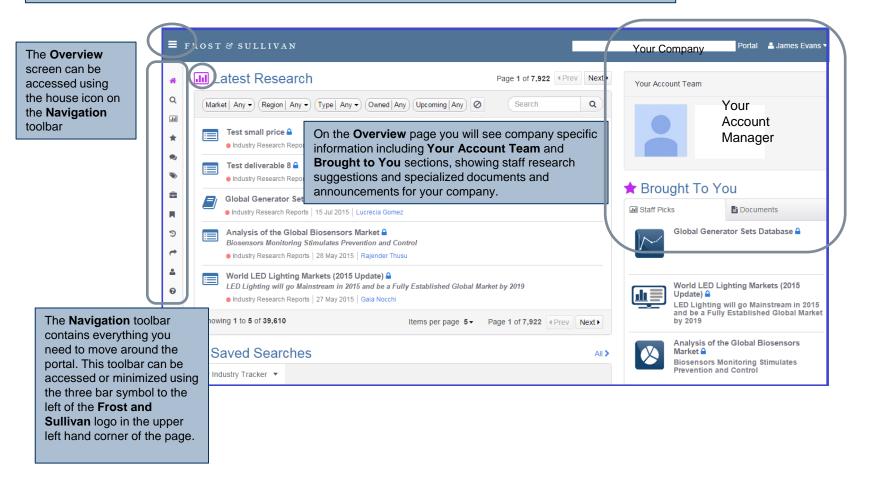

#### **Overview**

The **Overview** screen provides a snapshot overview of what's new for you, and in the full research catalogue.