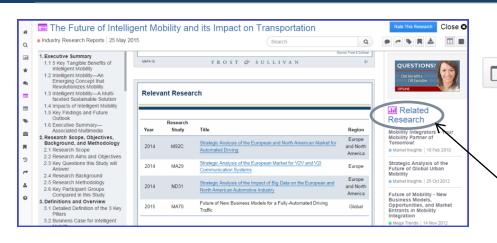

Related Research deliverables will be viewable on the right hand column

In **Carousel** view you will see thumbnail slides in the Table of Contents. When searching within the document:

- Search matches will be highlighted in blue and in green in the TOC
- · Slides without the key words will be collapsed
- Prev Match and Next Match buttons will display at the top to jump to matching slides