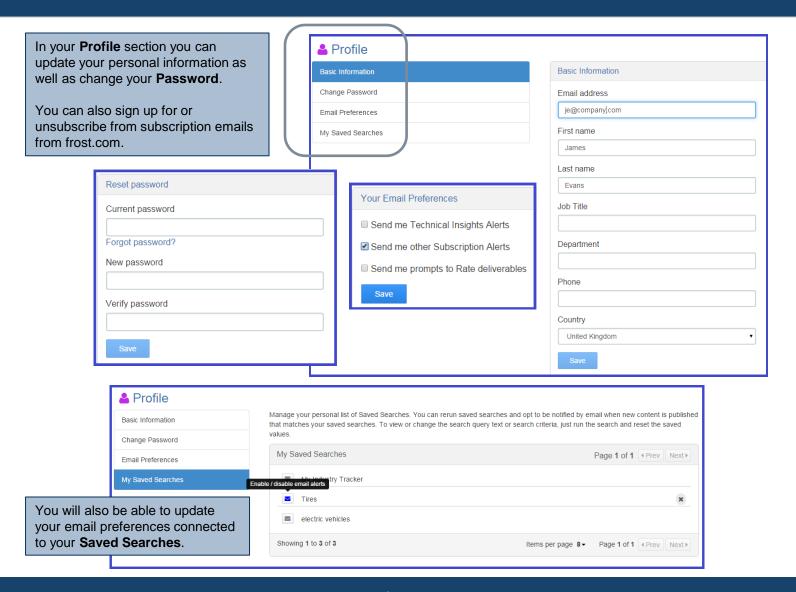

# **Frost.com Portal Tutorial** TEDCO

FROST & SULLIVAN

# **Growth Partnership Services**

Supporting our clients in their journey to achieve Transformational Growth



#### **Table of Contents**

- Signing In
- Overview
- Latest Research
- Profile
- Staff Picks/Documents/Account Forum
- Main Search Engine
- Browse by Industry
- Research Tools
- Viewing Research
- Grab Bag
- Recently Viewed/Shared With Me/Rate This Research
- Contact Information

# Signing In



#### **Overview**

The **Overview** screen provides a snapshot overview of what's new for you, and in the full research catalogue.



#### Latest Research



#### **Profile**



#### Staff Picks / Documents / Account Forum



## **Main Search Engine**



# **Browse by Industry**

Access the **Browse** feature on the Navigation bar.

Explore the Sectors and Subsectors within each Industry.





With our **Browse** feature you will gain a better understanding of the critical information contained within the multiple industries of our 360° research to aid you in achieving your company's growth goals.

#### **Research Tools**



- Shared With Me Enter the first couple of characters of the person's first or last name or their email address. You can share with multiple colleagues at the same time by entering additional names. Only colleagues who are users on your company's portal will be available for you to select and share deliverables with. If the names are not pop