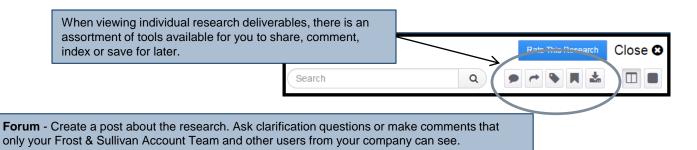

#### **Research Tools**

- Shared With Me Enter the first couple of characters of the person's first or last name or their email address. You can share with multiple colleagues at the same time by entering additional names. Only colleagues who are users on your company's portal will be available for you to select and share deliverables with. If the names are not populating, then they will need to be added to your company's portal user list. You can contact your Account Team for assistance.
- Tags Assign a keyword or phrase to a piece of content on frost.com. You can apply single or multiple tags to content. Tagging can help you describe and quickly find the content on future logins to frost.com. This is helpful if you like to categorize research or link all of your content under a particular Tag.
- Reading List Bookmark research deliverables on your portal. When viewing a deliverable Save and pull up relevant research at your convenience.
  - **Download** Download the research and view the research in PDF format or save the file to your computer to read later. Not all research is available in PDF format.