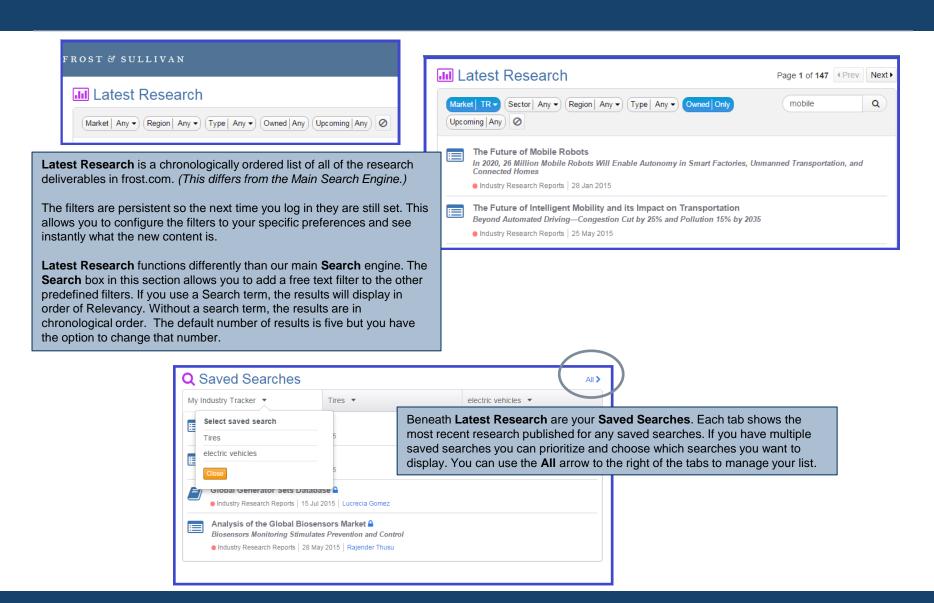

# **Frost.com Portal Tutorial** TEDCO

FROST & SULLIVAN

# **Growth Partnership Services**

Supporting our clients in their journey to achieve Transformational Growth



#### **Table of Contents**

- Signing In
- Overview
- Latest Research
- Profile
- Staff Picks/Documents/Account Forum
- Main Search Engine
- Browse by Industry
- Research Tools
- Viewing Research
- Grab Bag
- Recently Viewed/Shared With Me/Rate This Research
- Contact Information

# Signing In



#### **Overview**

The **Overview** screen provides a snapshot overview of what's new for you, and in the full research catalogue.



#### Latest Research



#### **Profile**



#### Staff Picks / Documents / Account Forum



## **Main Search Engine**



# **Browse by Industry**

Access the **Browse** feature on the Navigation bar.

Explore the Sectors and Subsectors within each Industry.





With our **Browse** feature you will gain a better understanding of the critical information contained within the multiple industries of our 360° research to aid you in achieving your company's growth goals.

#### **Research Tools**



- Shared With Me Enter the first couple of characters of the person's first or last name or their email address. You can share with multiple colleagues at the same time by entering additional names. Only colleagues who are users on your company's portal will be available for you to select and share deliverables with. If t