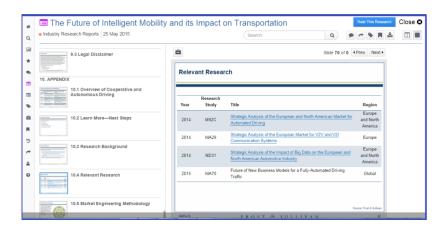

## **Viewing Research**

The **Scrollable** view is the default view and will have a scrollable text-based Table of Contents.

When searching within a Scrollable document:

- Search matches will be highlighted in blue within the text and in green in the TOC
- Sections without the key words will be collapsed