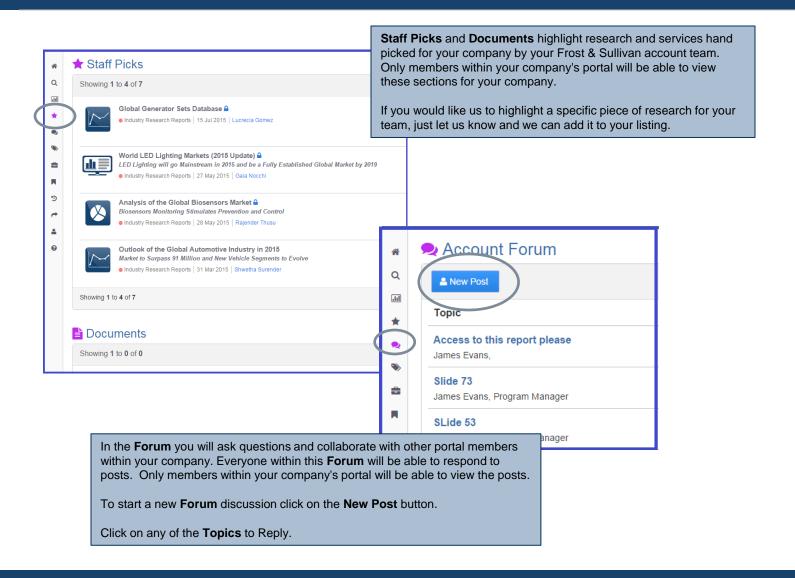

# **Frost.com Portal Tutorial** TEDCO

FROST & SULLIVAN

# **Growth Partnership Services**

Supporting our clients in their journey to achieve Transformational Growth



#### **Table of Contents**

- Signing In
- Overview
- Latest Research
- Profile
- Staff Picks/Documents/Account Forum
- Main Search Engine
- Browse by Industry
- Research Tools
- Viewing Research
- Grab Bag
- Recently Viewed/Shared With Me/Rate This Research
- Contact Information

# Signing In



#### **Overview**

The **Overview** screen provides a snapshot overview of what's new for you, and in the full research catalogue.



#### Latest Research



#### **Profile**



#### Staff Picks / Documents / Account Forum



## **Main Search Engine**



# **Browse by Industry**

Access the **Browse** feature on the Navigation bar.

Explore the Sectors and Subsectors within each Industry.





With our **Browse** feature you will gain a better understanding of the critical information contained within the multiple industries of our 360° research to aid you in achieving your company's growth goals.

#### **Research Tools**



- Shared With Me Enter the first couple of characters of the person's first or last name or their email address. You can share with multiple colleagues at the same time by entering additional names. Only colleagues who are users on your company's portal will be available for you to select and share deliverables with. If the names are not populating, then they will need to be added to your