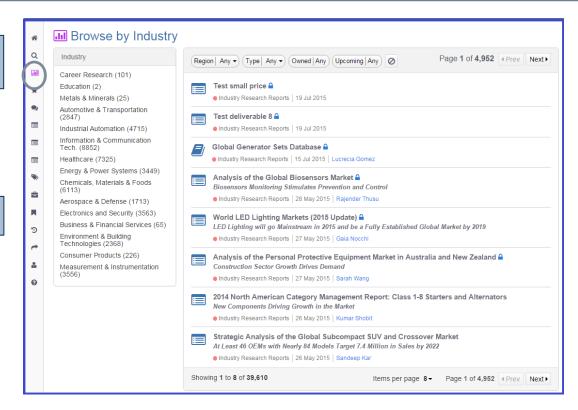

# **Browse by Industry**

Access the **Browse** feature on the Navigation bar.

Explore the Sectors and Subsectors within each Industry.

With our **Browse** feature you will gain a better understanding of the critical information contained within the multiple industries of our 360° research to aid you in achieving your company's growth goals.