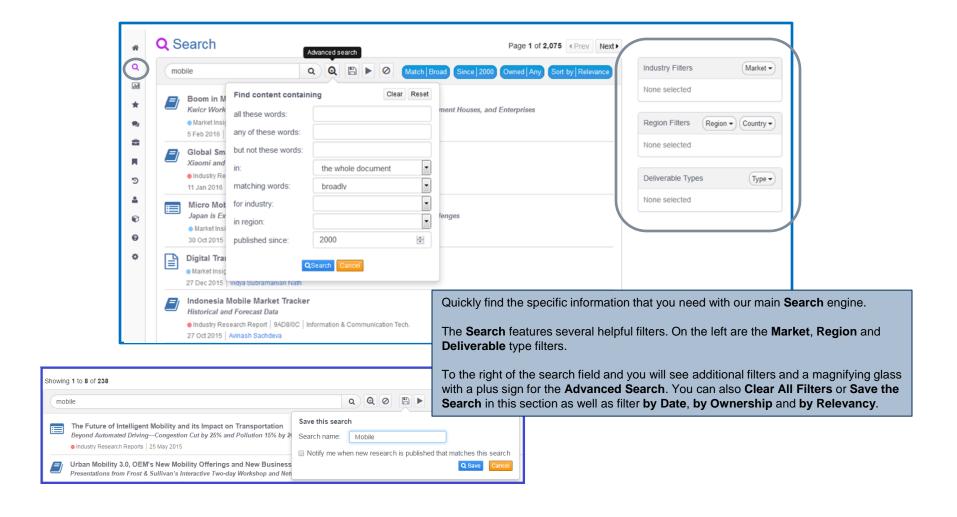

# **Frost.com Portal Tutorial** TEDCO

FROST & SULLIVAN

# **Growth Partnership Services**

Supporting our clients in their journey to achieve Transformational Growth



#### **Table of Contents**

- Signing In
- Overview
- Latest Research
- Profile
- Staff Picks/Documents/Account Forum
- Main Search Engine
- Browse by Industry
- Research Tools
- Viewing Research
- Grab Bag
- Recently Viewed/Shared With Me/Rate This Research
- Contact Information

# Signing In



#### **Overview**

The **Overview** screen provides a snapshot overview of what's new for you, and in the full research catalogue.



#### Latest Research



#### **Profile**



#### Staff Picks / Documents / Account Forum



## **Main Search Engine**



# **Browse by Industry**

Access the **Browse** feature on the Navigation bar.

Explore the Sectors and Subsectors within each Industry.





With our **Browse** feature you will gain a better understanding of the critical information contained within the multiple industries of our 360° research to aid you in achieving your company's growth goals.

#### **Research Tools**



- Shared With Me Enter the first couple of characters of the person's first or last name or their email address. You can share with multiple colleagues at the same time by entering additional names. Only colleagues who are users on your company's portal will be available for you to select and share deliverables with. If the names are not populating, then they will need to be added to your company's portal user list.