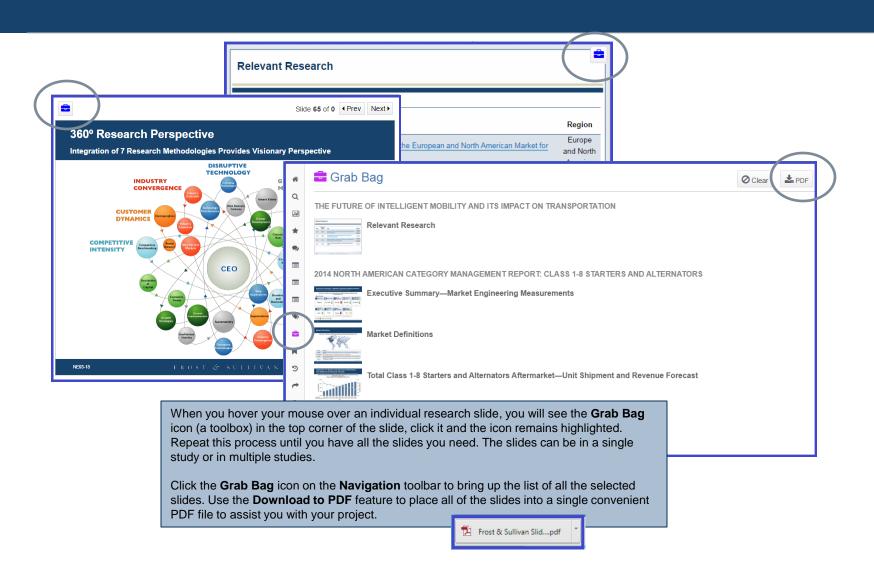

t **Chat** feature to ask questions about research or the website.



## **Viewing Research**



The **Scrollable** view is the default view and will have a scrollable text-based Table of Contents.

When searching within a Scrollable document:

- Search matches will be highlighted in blue within the text and in green in the TOC
- Sections without the key words will be collapsed

Related Research deliverables will be viewable on the right hand column



In **Carousel** view you will see thumbnail slides in the Table of Contents. When searching within the document:

- Search matches will be highlighted in blue and in green in the TOC
- · Slides without the key words will be collapsed
- Prev Match and Next Match buttons will display at the top to jump to matching slides





## **Grab Bag**



# Recently Viewed / Shared With Me / Rate This Research



→ Shared With Me

Any research **Shared with You** by another member can be accessed using the **Shared With Me** link in the **Navigation** toolbar.

#### **Contact Information**

## FROST & SULLIVAN

Jesse Hollander
Senior Business Development Manager
Business & Financial Services
212.402.1817
jesse.hollander@frost.com

### FROST & SULLIVAN

Erica Hays
Global Director
Client Value Enhancement
614.862.0744
erica.hays@frost.com